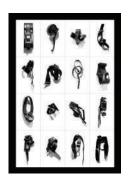

03
"On/Off Alternatives"
from the On/Off series\*

10h x 8w assemblages with switch plates on wood panels
2022
Top row, Left to Right: #3, #2, #4

Middle row, Left to Right: #6, #9, #5

Bottom row, Left to Right: #7, #1, #4