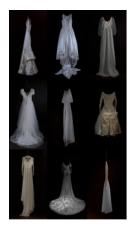

11 "Body Armor 12" from the Body Armor: Bathing Suit series\* Mixed media on Arches fine art paper, framed 41h x 26w 1997

15 "Belted Grid of 16" from the Belted series Archival print, framed 39.25h x 27.5w 2022