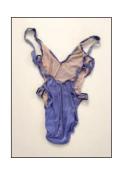

11 "Body Armor 12" from the Body Armor: Bathing Suit series\* Mixed media on Arches fine art paper, framed 41h x 26w 1997

15 "Belted Grid of 16" from the Belted series Archival print, framed 39.25h x 27.5w 2022