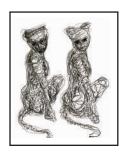

08
"Exposed 3&4"
from the Exposed series
Archival print scanned from the 2017 72" x 72" drawing.
23.5w x 23.5w, framed
2022

04
"The Twins"
from the Panther series, based
on the poem "The Panther"
by Rainer Maria Rilke
Archival print scanned from
1998 drawing, framed, 2021