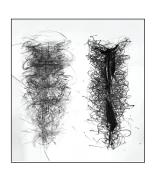

08
"Exposed 3&4"
from the Exposed series
Archival print scanned from the 2017 72" x 72" drawing.
23.5w x 23.5w, framed
2022

04
"The Twins"
from the Panther series, based
on the poem "The Panther"
by Rainer Maria Rilke
Archival print scanned from
1998 drawing, framed, 2021