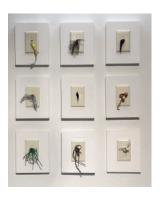

03
"On/Off Alternatives"
from the On/Off series\*

10h x 8w assemblages with switch plates on wood panels
2022
Top row, Left to Right: #3, #2, #4

Middle row, Left to Right: #6, #9, #5

Bottom row, Left to Right: #7, #1, #4